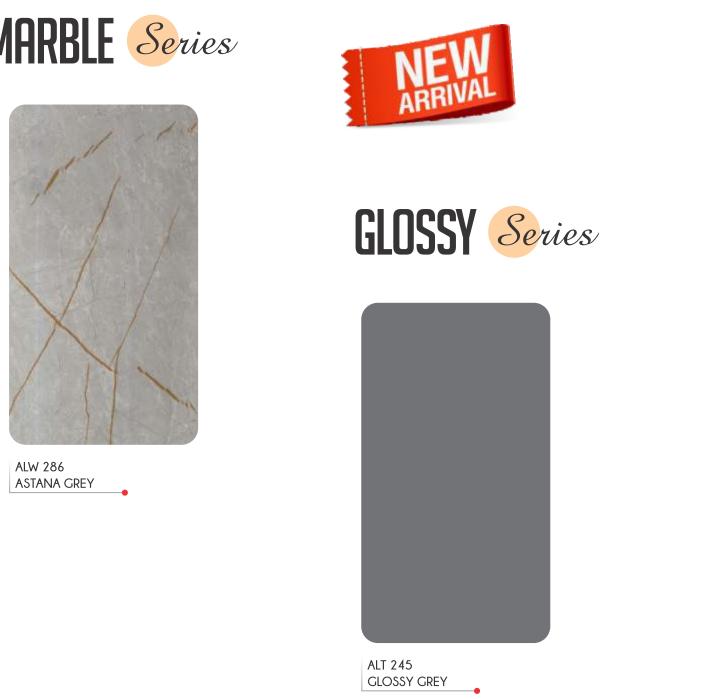

the functional advantages and beautiful possibilities of this remarkable new material. Came 2018, ALDEKO Panels with production and material facility at Kotdwar, Uttrakhand, began production, setting a standard for innovation and quality that would continue to advance today with the introduction of new products and finishes.



# WABI SABI Series



ALW 1031



ALW 1033 **GREEN COPPER** 



INDUSTRIAL IRON



ALW 1034 GOLD COPPER





ALW 1032 CORTON STEEL



ALW 1035 TORN HAZEL









ALW 1011 SYENITE RED

ALW 1010

BRECCIA BROWN



ALW 1012 PACIFIC GREY



ALW 1013 PIETRA GREY



ALW 1014 CREMA CENIA



ALW 1015 VERDE TROPICAL







ALW 1016 BLANCO WHITE



ALW 1017 BLANCO GREY





ALW 1021 SHADOW BLACK SAND



ALW 1023 BEIGE SAND



ALW 1022 DESERT SAND

ALW 1024 IVORY SAND













At Aldeko, we are committed to ensuring the highest quality of our products. To reinforce our dedication to long-term customer satisfaction, we provide a 10-year warranty on our products. This warranty covers delamination, fading, and chalking, reflecting our confidence in the durability and performance of our offerings. We believe that this assurance helps build lasting relationships with our valued customers.