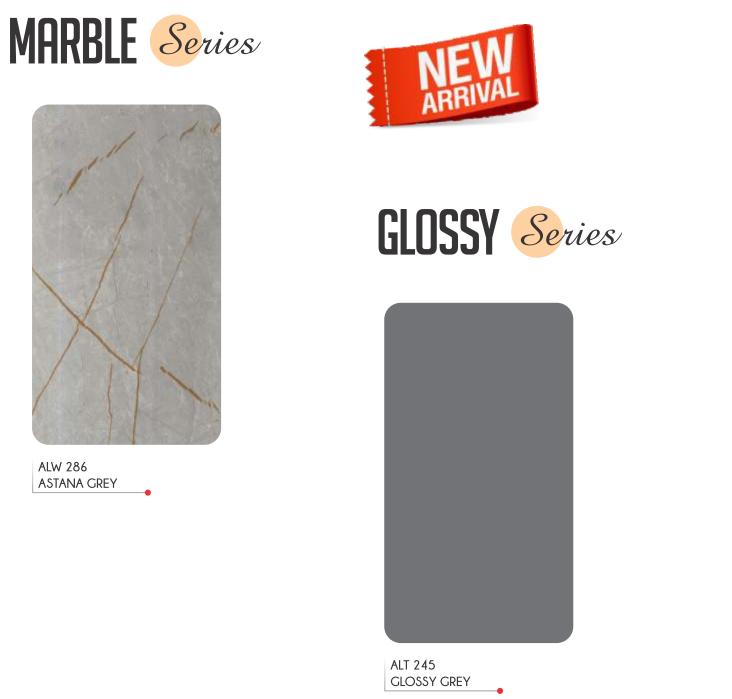

ed the functional advantages and beautiful possibilities of this remarkable new material. Came 2018, ALDEKO Panels with production and material facility at Kotdwar, Uttrakhand, began production, setting a standard for innovation and quality that would continue to advance today with the introduction of new products and finishes.



# WABI SABI Series



ALW 1031



ALW 1033 **GREEN COPPER** 



INDUSTRIAL IRON



ALW 1034 GOLD COPPER





ALW 1032 CORTON STEEL



ALW 1035 TORN HAZEL









ALW 1011 SYENITE RED

ALW 1010

BRECCIA BROWN



ALW 1012 PACIFIC GREY



ALW 1013 PIETRA GREY



ALW 1014 CREMA CENIA



ALW 1015 VERDE TROPICAL







ALW 1016 BLANCO WHITE



ALW 1017 BLANCO GREY





ALW 1021 SHADOW BLACK SAND



ALW 1023 BEIGE SAND



ALW 1022 DESERT SAND

ALW 1024 IVORY SAND













At Aldeko, we are committed to ensuring the highest quality of our products. To reinforce our dedication to long-term customer satisfaction, we provide a 10-year warranty on our products. This warranty covers delamination, fading, and chalking, reflecting our confidence in the durability and performance of our offerings. We believe that this assurance helps build lasting relationships with our valued customers.