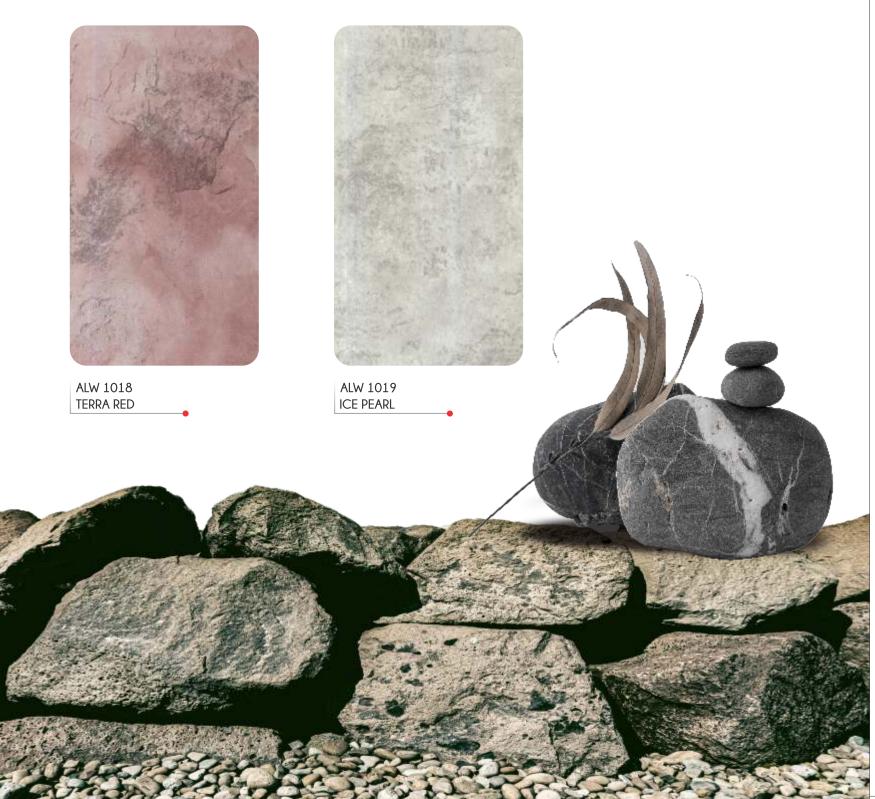

ALW 1021 SHADOW BLACK SAND

ALW 1023 BEIGE SAND

ALW 1022 DESERT SAND

ALW 1024 IVORY SAND

At Aldeko, we are committed to ensuring the highest quality of our products. To reinforce our dedication to long-term customer satisfaction, we provide a 10-year warranty on our products. This warranty covers delamination, fading, and chalking, reflecting our confidence in the durability and performance of our offerings. We believe that this assurance helps build lasting relationships with our valued customers.