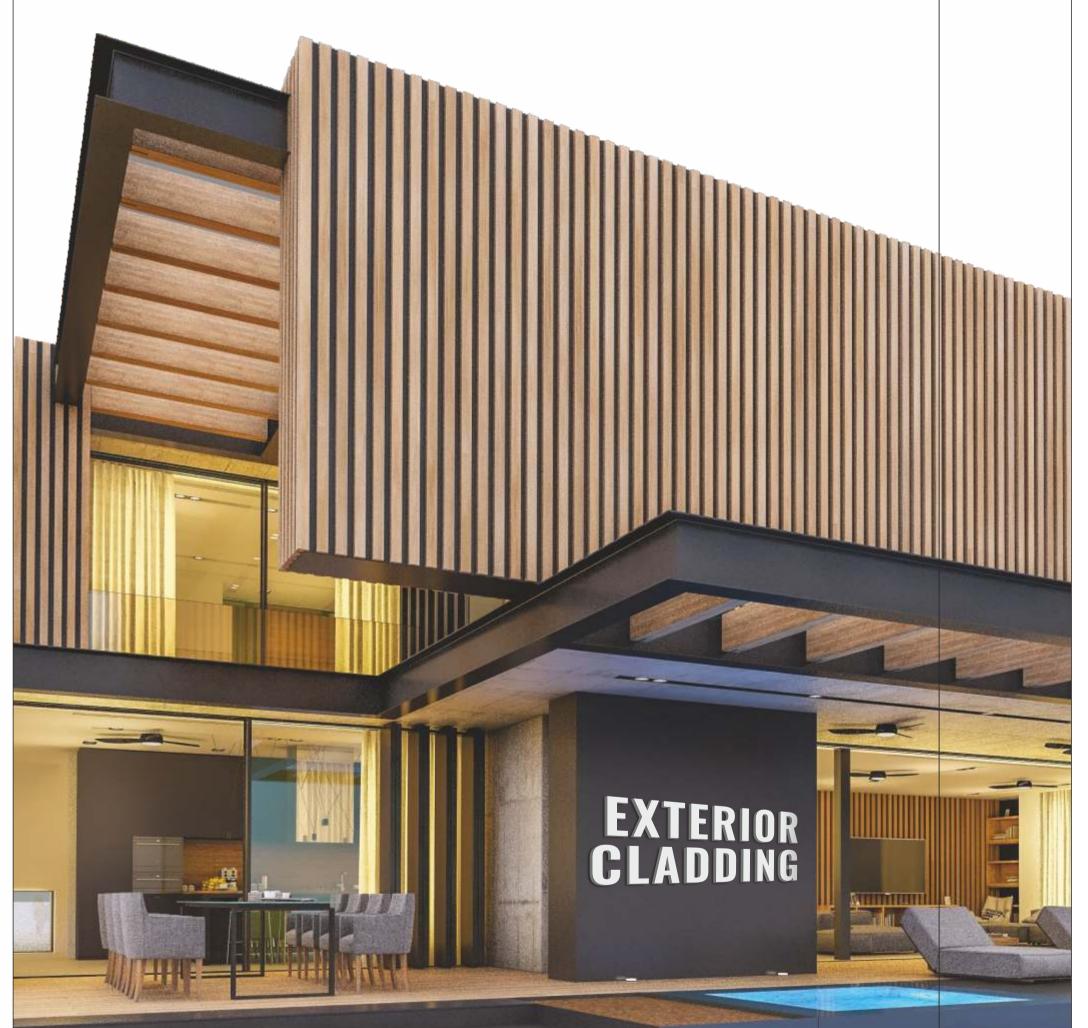

Maintenance & painting free

Anti Scratch

P

Quick Installation

Bring Your Vision into Reality with WPC Louvers

## About aldeko exterior cladding

Experience the exceptional combination of beauty, durability, and sustainability with Aldeko's WPC exterior cladding. Elevate your building's exterior with our innovative solutions and enjoy a stunning façade that stands the test of time. Contact us today to explore our range of WPC cladding options and transform your architectural vision into reality.

Our WPC exterior cladding is a versatile and eco-friendly choice that enhances the visual appeal of your building while providing exceptional protection against weather elements. Crafted using a unique blend of wood fibers and high-quality polymers, it offers the timeless charm of wood without the drawbacks of traditional timber cladding.