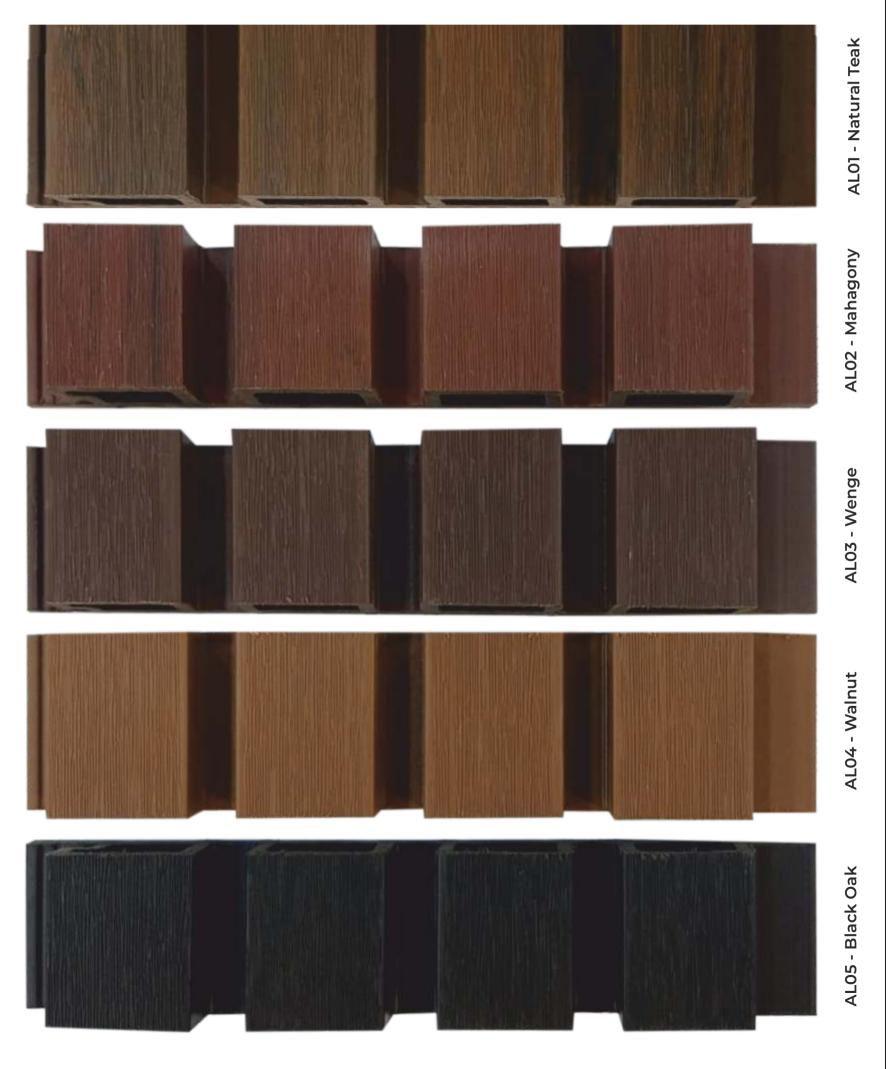

# **SPECIFICATIONS**

Length Width : 2900mm : 219mm

## Dimensions: 2.90mx50mmx50mm

\*Available in all colors