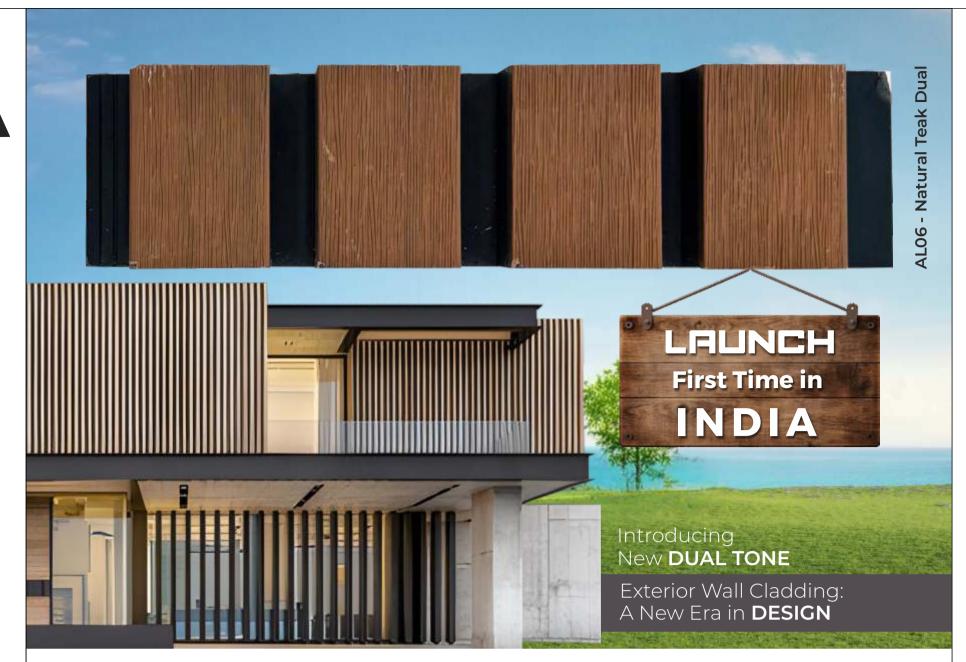

## About aldeko exterior cladding

Experience the exceptional combination of beauty, durability, and sustainability with Aldeko's WPC exterior cladding. Elevate your building's exterior with our innovative solutions and enjoy a stunning façade that stands the test of time. Contact us today to explore our range of WPC cladding options and transform your architectural vision into reality.

Our WPC exterior cladding is a versatile and eco-friendly choice that enhances the visual appeal of your building while providing exceptional protection against weather elements. Crafted using a unique blend of wood fibers and high-quality polymers, it offers the timeless charm of wood without the drawbacks of traditional timber cladding.